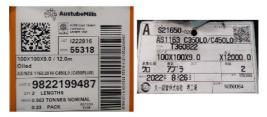

#### **Approved Company Information**

Marking

Tag

To check the validity of this certificate please scan the above Static QR Code with the ACRS Cloud App or visit www.steelcertification.com

Cert. Ref.: 001-13 111103

#### Marking

Tag

To check the validity of this certificate please scan the above Static QR Code with the ACRS Cloud App or visit www.steelcertification.com

Cert. Ref.: 001-12 111104

#### **Approved Company Information**

Marking

Tag

To check the validity of this certificate please scan the above Static QR Code with the ACRS Cloud App or visit www.steelcertification.com

Cert. Ref.: 001-15 120504

#### Marking

Tag

To check the validity of this certificate please scan the above Static QR Code with the ACRS Cloud App or visit www.steelcertification.com

Cert. Ref.: 001-20 191003

Accreditation certificate number Z5221212AC

#### **Approved Company Information**

Marking

Tag

To check the validity of this certificate please scan the above Static QR Code with the ACRS Cloud App or visit www.steelcertification.com

Cert. Ref.: 001-22 210501

#### Marking

Tag

To check the validity of this certificate please scan the above Static QR Code with the ACRS Cloud App or visit www.steelcertification.com

Cert. Ref.: 001-23 211203