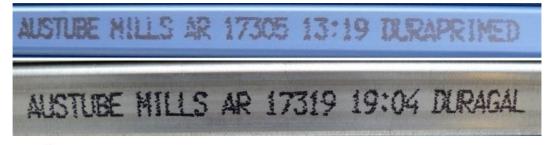

#### **Approved Company Information**

Marking

Tag

To check the validity of this certificate please scan the above Static QR Code with the ACRS Cloud App or visit www.steelcertification.com

Cert. Ref.: 001-13 111103

#### Marking

Tag

To check the validity of this certificate please scan the above Static QR Code with the ACRS Cloud App or visit www.steelcertification.com

Cert. Ref.: 001-12 111104

#### **Approved Company Information**

Marking

Tag

To check the validity of this certificate please scan the above Static QR Code with the ACRS Cloud App or visit www.steelcertification.com

Cert. Ref.: 001-15 120504

#### Marking

Tag

To check the validity of this certificate please scan the above Static QR Code with the ACRS Cloud App or visit www.steelcertification.com

Cert. Ref.: 001-20 191003

Accreditation certificate number Z5221212AC

#### **Approved Company Information**

Marking

Tag

To check the validity of this certificate please scan the above Static QR Code with the ACRS Cloud App or visit www.steelcertification.com

Cert. Ref.: 001-22 210501

#### Marking

Tag

To check the validity of this certificate please scan the above Static QR Code with the ACRS Cloud App or visit www.steelcertification.com

Cert. Ref.: 001-23 211203