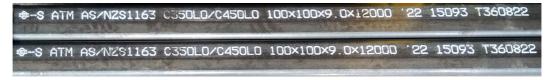

#### **Approved Company Information**

Marking

Tag

To check the validity of this certificate please scan the above Static QR Code with the ACRS Cloud App or visit www.steelcertification.com

Cert. Ref.: 001-13 111103

#### Marking

Tag

To check the validity of this certificate please scan the above Static QR Code with the ACRS Cloud App or visit www.steelcertification.com

Cert. Ref.: 001-12 111104

#### **Approved Company Information**

Marking

Tag

To check the validity of this certificate please scan the above Static QR Code with the ACRS Cloud App or visit www.steelcertification.com

Cert. Ref.: 001-15 120504

#### Marking

Tag

To check the validity of this certificate please scan the above Static QR Code with the ACRS Cloud App or visit www.steelcertification.com

Cert. Ref.: 001-20 191003

Accreditation certificate number Z5221212AC

#### **Approved Company Information**

Marking

Tag

To check the validity of this certificate please scan the above Static QR Code with the ACRS Cloud App or visit www.steelcertification.com

Cert. Ref.: 001-22 210501

#### Marking

Tag

To check the validity of this certificate please scan the above Static QR Code with the ACRS Cloud App or visit www.steelcertification.com

Cert. Ref.: 001-23 211203